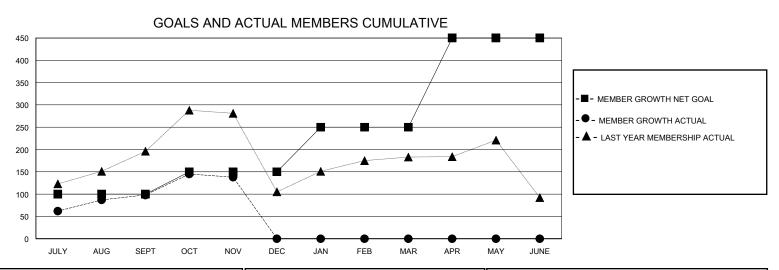

## GOALS AND ACTUAL NEW CLUBS CUMULATIVE

| DROPPED CLUBS: 0           |     | 43 CLUBS OF 114 ADDED 1 OR MORE<br>NEW MEMBERS | GENDER DISTRIBUTION  MALE 2,799 (84.38%) |              |   |
|----------------------------|-----|------------------------------------------------|------------------------------------------|--------------|---|
|                            |     |                                                |                                          | ,            |   |
| DROPPED MEMBERS            |     |                                                | FEMALE                                   | 518 (15.62%) |   |
| DECEASED                   | 2   | CLICK HERE FOR CHARLE ATIVE                    | TOTAL FAMILY UNIT MEMBERS                |              | 0 |
| CLUB CANCELLED 0 OTHER 123 |     | CLICK HERE FOR CUMULATIVE MEMBERSHIP DATA      |                                          |              | • |
|                            |     |                                                | FAMILY MEMBERS PAYING HALF DUES          |              |   |
| TOTAL                      | 125 |                                                | 3323                                     |              |   |