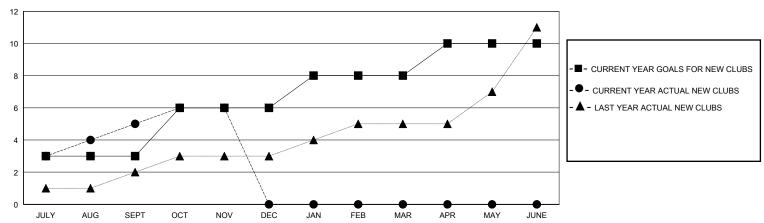

## GOALS AND ACTUAL NEW CLUBS CUMULATIVE

| DROPPED CLUBS: 0           |     | 43 CLUBS OF 114 ADDED 1 OR MORE<br>NEW MEMBERS | GENDER DISTRIBUTION  MALE 2,799 (84.38%) |              |   |
|----------------------------|-----|------------------------------------------------|------------------------------------------|--------------|---|
|                            |     |                                                |                                          | ,            |   |
| DROPPED MEMBERS            |     |                                                | FEMALE                                   | 518 (15.62%) |   |
| DECEASED                   | 2   | CLICK HERE FOR CHARLE ATIVE                    | TOTAL FAMILY UNIT MEMBERS                |              | 0 |
| CLUB CANCELLED 0 OTHER 123 |     | CLICK HERE FOR CUMULATIVE MEMBERSHIP DATA      |                                          |              | • |
|                            |     |                                                | FAMILY MEMBERS PAYING HALF DUES          |              |   |
| TOTAL                      | 125 |                                                | 3323                                     |              |   |